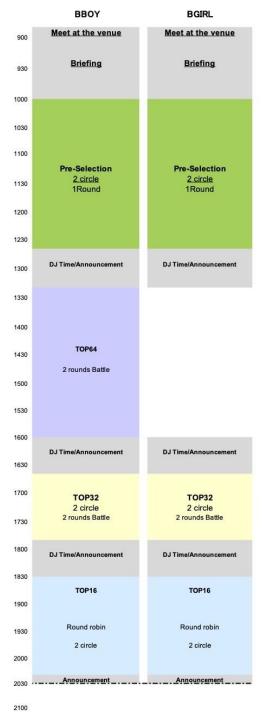

# [24th Qualification Day (Preselection - Top16) ]2 Circles

8:30 Meet up at the Venue

10:00 - 12:40 Pre Selection 

Bboys and Bgirls at the same times

12:40 - 13:20 DJ Time

13:20 - 16:00 TOP 64 \*Only Bboys

16:00 - 16:40 DJ Time

16:40 - 17:50 TOP 32 XBboys and Bgirls at the same time

17:50 - 18:30 DJ Time

18:30 - 20:20 TOP 16 Round Robin %Bboys and Bgirls at the same time

20:20 - Photo Shoot (Only Top8 Bboys and Bgirls)

# [25th Final Day (Top8 - Final)] 1 Circle

10:00 Meet up at the Venue

11:30 - 12:00 OPENING

12:00 - 12:50 TOP 8

12:50 - 13:00 DJ Time

13:00 - 13:30 TOP 4

13:30 - 13:40 DJ Time

13:40 - 14:10 Bronze

14:10 - 14:40 Final

14:45 - 15:00 Ceremony

2023.2.25(Sat.) WDSF BfG WS in Kitakyushu Time Table (Day2) Live Broadcast pm3:30~pm4:54