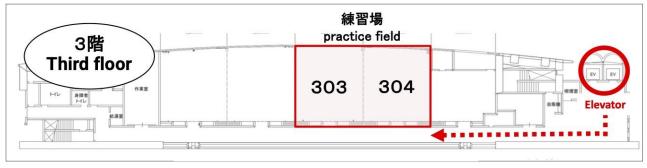

### **■PRACTICE PLACE**

•February 21st 13pm to 20pm - 22rd 13pm to 20pm 3rd floor conference room 303-304 (Please take the elevator to the 3rd floor.) Location:West Japan General Exhibition Center Annex

# ■2/21(火)~2/22(水)練習場のご案内

### ■2/21 (Tue) - 2/22 (Wed) Information on the practice field

下記ルートでお越しください。

- •場所:西日本総合展示場新館 3階会議室303~304
- •利用可能時間 14:00~20:00

Please come by the following route.

- ·Location: West Japan General Exhibition Center Annex Conference room 303-304 on the 3rd floor
- Available time 14:00-20:00