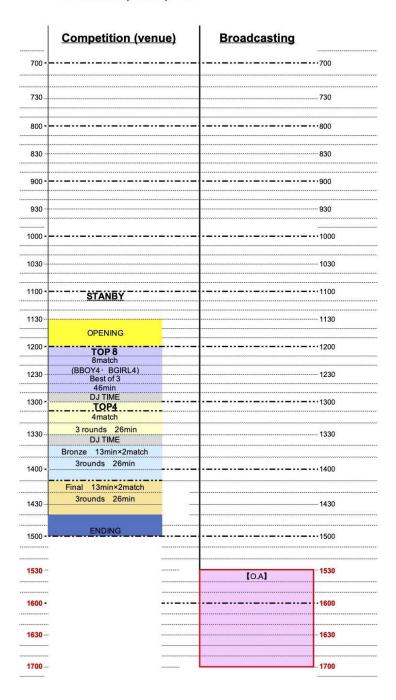

# [25th Final Day (Top8 - Final)] 1 Circle

10:00 Meet up at the Venue

11:30 - 12:00 OPENING

12:00 - 12:50 TOP 8

12:50 - 13:00 DJ Time

13:00 - 13:30 TOP 4

13:30 - 13:40 DJ Time

13:40 - 14:10 Bronze

14:10 - 14:40 Final

14:45 - 15:00 Ceremony

2023.2.25(Sat.) WDSF BfG WS in Kitakyushu Time Table (Day2) Live Broadcast pm3:30~pm4:54