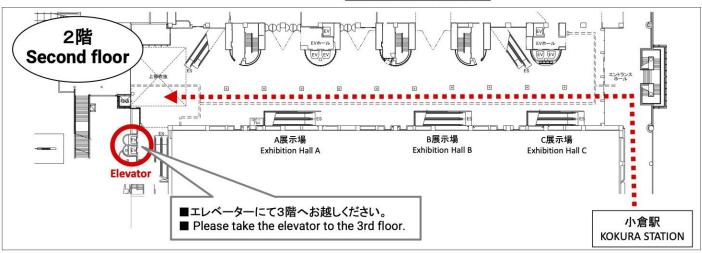

### **■PRACTICE PLACE**

•February 21st 13pm to 20pm - 22rd 13pm to 20pm 3rd floor conference room 303-304 (Please take the elevator to the 3rd floor.) Location:West Japan General Exhibition Center Annex

### ■2/21 (Tue) - 2/22 (Wed) Information on the practice field

下記ルートでお越しください。

- •場所:西日本総合展示場新館 3階会議室303~304
- •利用可能時間 14:00~20:00

Please come by the following route.

- ·Location: West Japan General Exhibition Center Annex Conference room 303-304 on the 3rd floor
- Available time 14:00-20:00